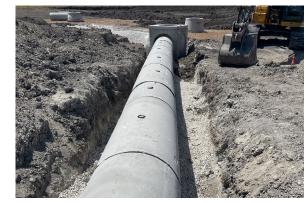

## **CONSTRUCTION UPDATE**

- CONSTRUCTION WATER METER, TANK AND CONSTRUCTION ENTRANCE INSTALLATION IS COMPLETE.
- WEST PARKING AND PAVING SUBGRADE PREPARATION, AND LIFTS ARE IN PROGRESS.
- EAST PARKING AND BUS LOOP SUBGRADE PREPARING AND PAVING ARE IN PROGRESS.
- JUNCTION BOXES AND MANHOLE INSTALLATIONS ARE IN PROGRESS.
- 1,700 LINEAR FEET OF STORM-REINFORCED CONCRETE PIPE INSTALLATION IS IN PROGRESS.
- FRONT OF HIGH SCHOOL, EXCAVATION OF GENERAL FILL SOIL IS SCHEDULED TO BEGIN SOON.