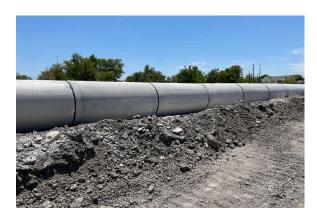

## **CONSTRUCTION UPDATE**

- CONSTRUCTION WATER METER, TANK AND CONSTRUCTION ENTRANCE INSTALLATION IS COMPLETE.
- WEST PARKING AND PAVING SUBGRADE PREPARATION, AND LIFTS ARE IN PROGRESS.
- EAST PARKING AND BUS LOOP SUBGRADE PREPARING AND PAVING ARE IN PROGRESS.
- JUNCTION BOXES AND MANHOLE INSTALLATIONS ARE IN PROGRESS.
- 1,700 LINEAR FEET OF STORM-REINFORCED CONCRETE PIPE INSTALLATION IS IN PROGRESS.
- FRONT OF HIGH SCHOOL, EXCAVATION OF GENERAL FILL SOIL IS SCHEDULED TO BEGIN SOON.