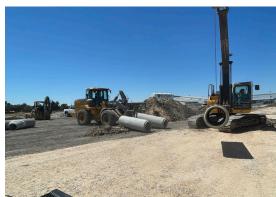

## **CONSTRUCTION UPDATE**

- CONSTRUCTION WATER METER, TANK AND CONSTRUCTION ENTRANCE INSTALLATION IS COMPLETE.
- WEST PARKING AND PAVING SUBGRADE PREPARATION, AND LIFTS ARE IN PROGRESS.
- EAST PARKING AND BUS LOOP SUBGRADE PREPARING AND PAVING ARE IN PROGRESS.
- JUNCTION BOXES AND MANHOLE INSTALLATIONS ARE IN PROGRESS.
- 1,700 LINEAR FEET OF STORM-REINFORCED CONCRETE PIPE INSTALLATION IS IN PROGRESS.
- FRONT OF HIGH SCHOOL, EXCAVATION OF GENERAL FILL SOIL IS SCHEDULED TO BEGIN SOON.