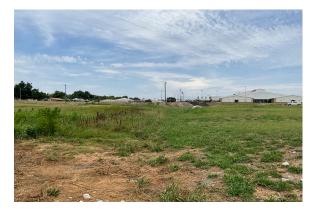

## **CONSTRUCTION UPDATE**

- CONSTRUCTION WATER METER, TANK AND CONSTRUCTION ENTRANCE INSTALLATION IS COMPLETE.
- WEST PARKING AND PAVING SUBGRADE PREPARATION, AND LIFTS ARE IN PROGRESS.
- EAST PARKING AND BUS LOOP SUBGRADE PREPARING AND PAVING ARE IN PROGRESS.
- JUNCTION BOXES AND MANHOLE INSTALLATIONS ARE IN PROGRESS.
- 1,700 LINEAR FEET OF STORM-REINFORCED CONCRETE PIPE INSTALLATION IS IN PROGRESS.
- FRONT OF HIGH SCHOOL, EXCAVATION OF GENERAL FILL SOIL IS SCHEDULED TO BEGIN SOON.