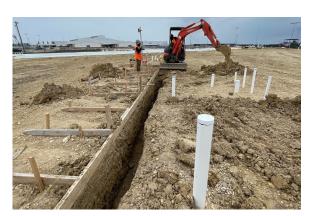

## THRALL ISD ELEMENTARY SCHOOL

## CONSTRUCTION UPDATE

- DOMESTIC WATER LINES, VAULTS, AND 3IN METER INSTALLATION ARE COMPLETE.
- IRRIGATION LINE INSTALLATIONS ARE COMPLETE.
- BACKFLOW PREVENTER INSTALLATION IS
  COMPLETE.
- ONSITE GAS LINE INSTALLATIONS ARE COMPLETE.
- WING A AND CORE BUILDING FOUNDATION
  WORK IS IN PROGRESS.