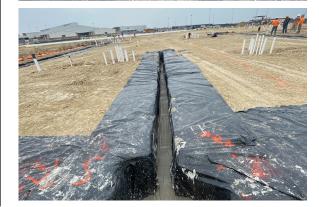

## THRALL ISD ELEMENTARY SCHOOL

## CONSTRUCTION UPDATE

- DOMESTIC WATER LINES, VAULTS, AND 3IN METER INSTALLATION ARE COMPLETE.
- IRRIGATION LINE INSTALLATIONS ARE COMPLETE.
- BACKFLOW PREVENTER INSTALLATION IS
  COMPLETE.
- ONSITE GAS LINE INSTALLATIONS ARE COMPLETE.
- WING A AND CORE BUILDING FOUNDATION
  WORK IS IN PROGRESS.