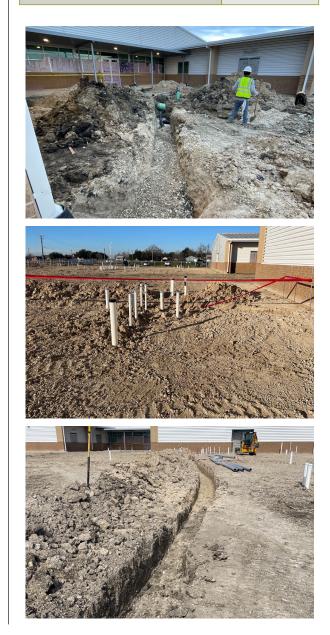

## THRALL ISD ELEMENTARY SCHOOL

## CONSTRUCTION UPDATE

- DOMESTIC WATER LINES, VAULTS, AND 3IN METER INSTALLATION ARE COMPLETE.
- IRRIGATION LINE INSTALLATIONS ARE COMPLETE.
- BACKFLOW PREVENTER INSTALLATION IS
  COMPLETE.
- ONSITE GAS LINE INSTALLATIONS ARE COMPLETE.
- WING A AND CORE BUILDING FOUNDATION
  WORK IS IN PROGRESS.