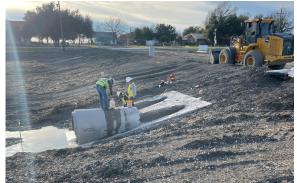

## THRALL ISD ELEMENTARY SCHOOL

## CONSTRUCTION UPDATE

- DOMESTIC WATER LINES, VAULTS, AND 3IN METER INSTALLATION ARE COMPLETE.
- IRRIGATION LINE INSTALLATIONS ARE COMPLETE.
- BACKFLOW PREVENTER INSTALLATION IS
  COMPLETE.
- ONSITE GAS LINE INSTALLATIONS ARE COMPLETE.
- WING A AND CORE BUILDING FOUNDATION
  WORK IS IN PROGRESS.