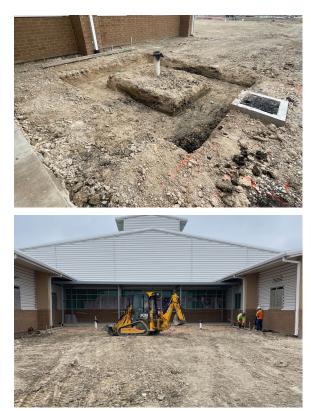

## THRALL ISD HIGH SCHOOL

## CONSTRUCTION UPDATE

- COURTYARD DRAIN DOWNSPOUT INSTALLATIONS ARE COMPLETE.
- PLUMBING AND ELECTRICAL ROUGH-INS ARE COMPLETE.
- COURTYARD PLANTER LAYOUTS ARE IN PROGRESS.

| COST SUMMARY                      |              |  |
|-----------------------------------|--------------|--|
| Construction Contingency Balance: | \$773,019    |  |
| Owner Contingency Balance:        | \$300,000    |  |
| Total Budget:                     | \$11,745,461 |  |
| Total Completed & Stored To Date: | \$782,975    |  |
| Percentage Complete:              | 07%          |  |