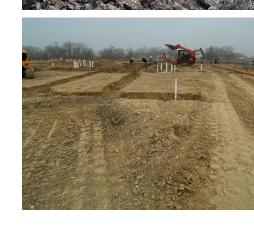

## THRALL ISD ELEMENTARY SCHOOL

## CONSTRUCTION UPDATE

- DOMESTIC WATER LINES, VAULTS, AND 3IN METER INSTALLATION ARE COMPLETE.
- IRRIGATION LINE INSTALLATIONS ARE COMPLETE.
- BACKFLOW PREVENTER INSTALLATION IS
  COMPLETE.
- ONSITE GAS LINE INSTALLATIONS ARE COMPLETE.
- WING A AND CORE BUILDING FOUNDATION
  WORK IS IN PROGRESS.