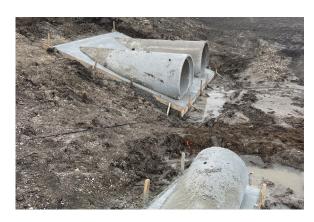

## CONSTRUCTION UPDATE

- MECHANICAL, ELECTRICAL, AND PLUMBING ROUGH-INS ARE COMPLETE.
- STORM DRAIN CONCRETE WORK IS COMPLETE.

| COST SUMMARY                      |             |
|-----------------------------------|-------------|
| Total Budget:                     | \$4,498,771 |
| Total Completed & Stored To Date: | \$3,200,599 |
| Percentage Complete:              | 32%         |