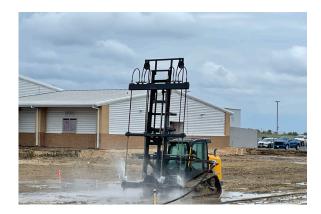

## CONSTRUCTION UPDATE

- BUILDING PAD CHEMICAL INJECTIONS ARE COMPLETE.
- STORM DRAIN INSTALLATION IS IN PROGRESS.

| COST SUMMARY                      |  |
|-----------------------------------|--|
| Total Budget:                     |  |
| Total Completed & Stored To Date: |  |
| Percentage Complete:              |  |