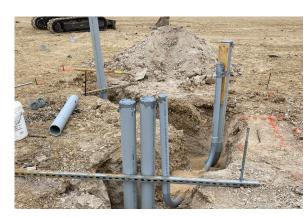

## CONSTRUCTION UPDATE

- MECHANICAL, ELECTRICAL, AND PLUMBING ROUGH-INS ARE COMPLETE.
- STORM DRAIN CONCRETE WORK IS COMPLETE.

| COST SUMMARY                      |             |
|-----------------------------------|-------------|
| Total Budget:                     | \$4,498,771 |
| Total Completed & Stored To Date: | \$3,200,599 |
| Percentage Complete:              | 32%         |