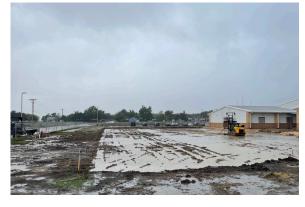

## THRALL ISD ELEMENTARY SCHOOL

## CONSTRUCTION UPDATE

- MECHANICAL, ELECTRICAL, AND PLUMBING ROUGH-INS ARE COMPLETE.
- STORM DRAIN CONCRETE WORK IS COMPLETE.

| COST SUMMARY                      |             |
|-----------------------------------|-------------|
| Total Budget:                     | \$4,498,771 |
| Total Completed & Stored To Date: | \$3,200,599 |
| Percentage Complete:              | 32%         |