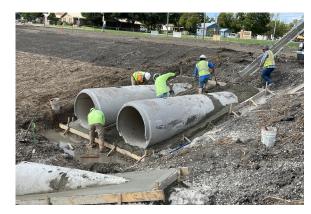

## CONSTRUCTION UPDATE

- MECHANICAL, ELECTRICAL, AND PLUMBING ROUGH-INS ARE COMPLETE.
- STORM DRAIN CONCRETE WORK IS COMPLETE.

| COST SUMMARY                      |             |
|-----------------------------------|-------------|
| Total Budget:                     | \$4,498,771 |
| Total Completed & Stored To Date: | \$3,200,599 |
| Percentage Complete:              | 32%         |